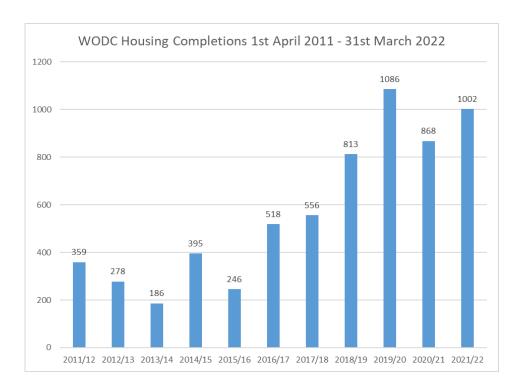

### 2. Background

- 2.1 The Government's National Planning Policy Framework (NPPF) requires local planning authorities to identify and update annually a supply of specific deliverable sites sufficient to provide a minimum of five years' worth of housing against their housing requirement. This should include a buffer of at least 5% to ensure choice and competition in the market for land.
- 2.2 Where the local authority wishes to demonstrate a five year supply of deliverable sites through an annual position statement or a recently adopted plan, a 10% buffer applies and where there has been significant under delivery of housing over the previous three years, a buffer of 20% should be applied in order to improve the prospect of achieving the planned supply.
- 2.3 For West Oxfordshire, the Government's Housing Delivery Test (HDT) 2021 identified that the District had exceeded its housing requirement in the period 2018 2021 (195%).
- 2.4 It is also relevant to note that the delivery of housing in West Oxfordshire is clearly on a generally upward trajectory, with the slight downturn in 2020/21 largely a result of the housebuilding industry affected by the coronavirus pandemic.

| 2016/17 | 518 residential completions   |
|---------|-------------------------------|
| 2017/18 | 556 residential completions   |
| 2018/19 | 813 residential completions   |
| 2019/20 | 1,086 residential completions |
| 2020/21 | 868 residential completions   |
| 2021/22 | 1,002 residential completions |
|         |                               |